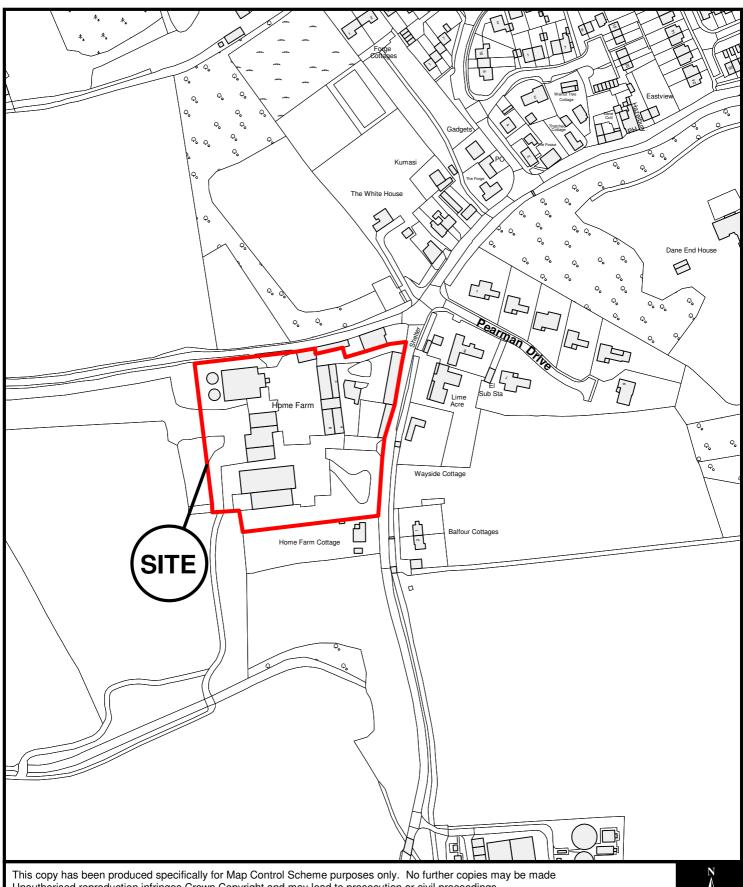

East Herts Council Wallfields Pegs Lane Hertford SG13 8EQ Tel: 01279 655261 Address: Land At Home Farm, Munden Road, Dane End, SG12 0LL Reference: 3/19/2211/FUL Scale: 1:2500 O.S Sheet: TL3321

Date of Print: 28 July 2020